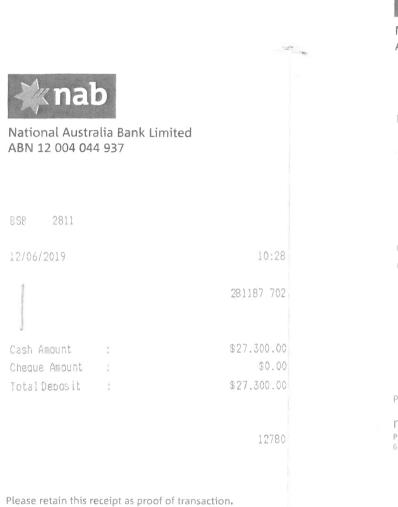

## nab.com.au

Proceeds may not be available until cleared 65719A1016

National Australia Bank Limited ABN 12 004 044 937

| BSP 2811      |   |             |
|---------------|---|-------------|
| 12/06/2019    |   | 10:28       |
|               |   | 281187 702  |
| Cash Amount   | 3 | \$27.300.00 |
| Cheque Amount | 5 | \$0.00      |
| Total Deposit | 5 | \$27.300.00 |
|               |   |             |

12780

Please retain this receipt as proof of transaction.

nab.com.au Proceeds may not be available until cleared 65719A1016